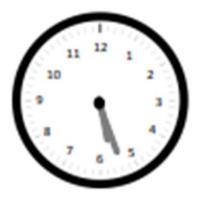

## **Tell Time using Number Line Worksheets**

 The clock shows what time Rebecca finishes her homework. What time does Rebecca finish her homework?

Rebecca finishes her homework at

- The clock below shows what time Mason's mom drops him off for practice.
  - a. What time does Mason's morn drop him off?

## **Tell Time using Number Line Worksheets**

 The clock shows what time Rebecce finishes her homework. What time does Rebecce finish her homework?

Rebecca finishes her homowork at 5:27 pM

- 2. The clock below shows what time Mason's more drops him off for practice.
  - What time does Mason's more drap him off?