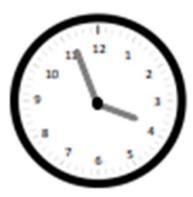

## **Tell Time using Number Line Worksheets**

 The clock shows what time Rebecca finishes her homework. What time does Rebecca finish her homework?

Rebecca finishes her homework at

- The clock below shows what time Mason's mom drops him off for practice.
  - a. What time does Mason's morn drop him off?

b. Mason's coach arrived 11 minutes before Mason. What time did Mason's coach arrive?

## **Tell Time using Number Line Worksheets**

 The clock shows what time Rebecce finishes her homework. What time does Rebecce finish her homework?

Rebecca finishes her homowork at 5:27 pM

- 2. The clock below shows what time Mason's more drops him off for practice.
  - What time does Mason's more drap him off?

Mason's mom drops him off at 3:56 pm.

b. Maspe's coach arrived 11 minutes before Mason. What time did Mason's coach arrive?

Mason's coach arrives at 3:45 pm.