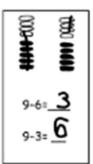

4. 9 7

5.

,

$$9 - 7 = 2$$

$$9 - 2 = 7$$

$$9 - 0 = 9$$

$$9 - 3 = 6$$

$$9 - 6 = 3$$