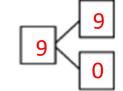

4. 9 7

5.

,

$$9 - 7 = 2$$

$$9 - 2 = 7$$

$$9 - 0 = 9$$

$$9 - 3 = 6$$

$$9 - 6 = 3$$