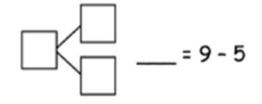

## **Subtract from 9 Worksheets**

Make 5-group drawings and solve. Use the first number sentence to help you write a related number sentence that matches your picture.

1.

2.

3.

- =

Subtract. Then, write the related subtraction sentence. Make a math drawing if needed, and complete a number bond for each.