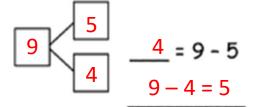

## **Subtract from 9 Worksheets**

Make 5-group drawings and solve. Use the first number sentence to help you write a related number sentence that matches your picture.

1.

3.

Subtract. Then, write the related subtraction sentence. Make a math drawing if needed, and complete a number bond for each.

4. 9 7

5.

,

$$9 - 7 = 2$$

$$9 - 2 = 7$$

$$9 - 0 = 9$$

$$9 - 3 = 6$$

$$9 - 6 = 3$$