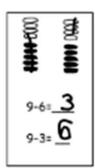

## **Subtract from 9 Worksheets**

Make 5-group drawings and solve. Use the first number sentence to help you write a related number sentence that matches your picture.

1.

2.

3.

- =

Subtract. Then, write the related subtraction sentence. Make a math drawing if needed, and complete a number bond for each.

4. 9 7

5.

,

$$9 - 7 = 2$$

$$9 - 2 = 7$$

$$9 - 0 = 9$$

$$9 - 3 = 6$$

$$9 - 6 = 3$$