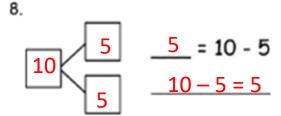

## **Subtract from 10 Worksheets**

Make a math drawing, and solve. Use the first number sentence to help you write a related number sentence that matches your picture.

1.

2.

3.



Subtract. Then, write the related subtraction sentence. Make a math drawing if needed, and complete a number bond for each.



5.



.



7.



10 - = 1



8.



## **Subtract from 10 Worksheets**

Make a math drawing, and solve. Use the first number sentence to help you write a related number sentence that matches your picture.

1.

2.

3.



Subtract. Then, write the related subtraction sentence. Make a math drawing if needed, and complete a number bond for each.





$$10 - 8 = 2$$

$$10 - 9 = 1$$

$$10 - 6 = 4$$