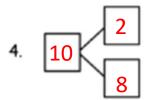

## **Subtract from 10 Worksheets**

Make a math drawing, and solve. Use the first number sentence to help you write a related number sentence that matches your picture.

1.

2.

3.

Subtract. Then, write the related subtraction sentence. Make a math drawing if needed, and complete a number bond for each.

$$10 - 8 = 2$$

$$10 - 9 = 1$$

$$10 - 6 = 4$$