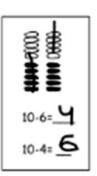

## **Subtract from 10 Worksheets**

Make a math drawing, and solve. Use the first number sentence to help you write a related number sentence that matches your picture.

1.

2.

3.



Subtract. Then, write the related subtraction sentence. Make a math drawing if needed, and complete a number bond for each.



5.



.



7.



10 - = 1



8.



## **Subtract from 10 Worksheets**

Make a math drawing, and solve. Use the first number sentence to help you write a related number sentence that matches your picture.

1.

2.

3.



Subtract. Then, write the related subtraction sentence. Make a math drawing if needed, and complete a number bond for each.





$$10 - 8 = 2$$

$$10 - 9 = 1$$

$$10 - 6 = 4$$