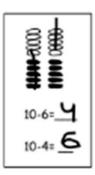

## **Subtract from 10 Worksheets**

Make a math drawing, and solve. Use the first number sentence to help you write a related number sentence that matches your picture.

1.

2.

3.



Subtract. Then, write the related subtraction sentence. Make a math drawing if needed, and complete a number bond for each.



5.



.



7.



10 - = 1



8.



## **Subtract from 10 Worksheets**

Make a math drawing, and solve. Use the first number sentence to help you write a related number sentence that matches your picture.

1.

2.

3.



Subtract. Then, write the related subtraction sentence. Make a math drawing if needed, and complete a number bond for each.





$$10 - 8 = 2$$

$$10 - 9 = 1$$

$$10 - 6 = 4$$