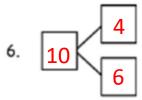

## **Subtract from 10 Worksheets**

Make a math drawing, and solve. Use the first number sentence to help you write a related number sentence that matches your picture.

1.

2.

3.



Subtract. Then, write the related subtraction sentence. Make a math drawing if needed, and complete a number bond for each.



5.



.



7.



10 - = 1



8.



## **Subtract from 10 Worksheets**

Make a math drawing, and solve. Use the first number sentence to help you write a related number sentence that matches your picture.

1.

2.

3.



Subtract. Then, write the related subtraction sentence. Make a math drawing if needed, and complete a number bond for each.





$$10 - 8 = 2$$

$$10 - 9 = 1$$

$$10 - 6 = 4$$