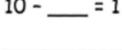

## **Subtract from 10 Worksheets**

Make a math drawing, and solve. Use the first number sentence to help you write a related number sentence that matches your picture.

1.

2.

3.



Subtract. Then, write the related subtraction sentence. Make a math drawing if needed, and complete a number bond for each.



5.



.



7.



10 - = 1



8.



## **Subtract from 10 Worksheets**

Make a math drawing, and solve. Use the first number sentence to help you write a related number sentence that matches your picture.

1.

2.

3.



Subtract. Then, write the related subtraction sentence. Make a math drawing if needed, and complete a number bond for each.





$$10 - 8 = 2$$

$$10 - 9 = 1$$

$$10 - 6 = 4$$