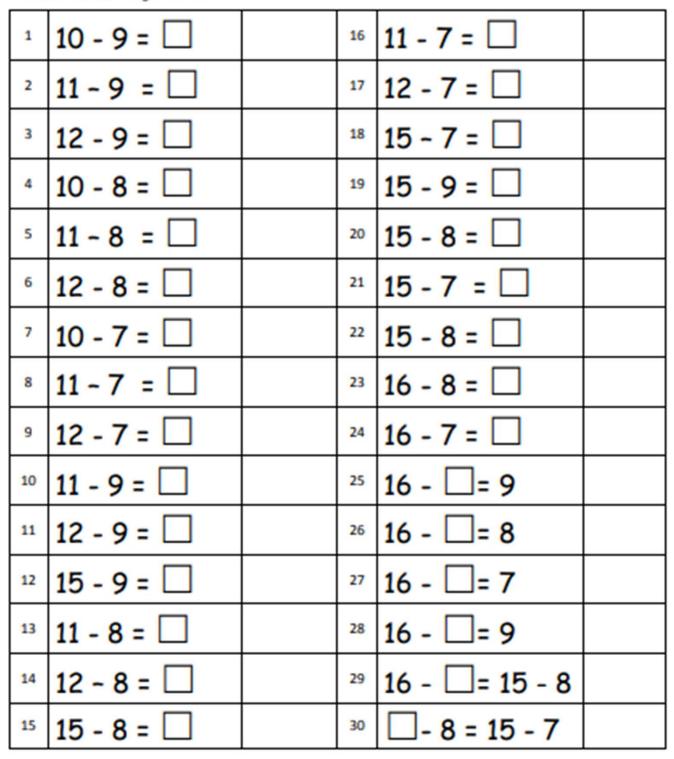

## Subtract 7,8,9 (1<sup>st</sup> Grade Worksheets)

\*Write the missing number.

## Subtract 7,8,9 (1<sup>st</sup> Grade Worksheets)

\*Write the missing number.

| 1  | 10 - 9 = 🗌 | 1 | 16 | 11 - 7 = 🗌           | 4  |
|----|------------|---|----|----------------------|----|
| 2  | 11 - 9 = 🗌 | 2 | 17 | 12 - 7 = 🗌           | 5  |
| 3  | 12 - 9 = 🗌 | 3 | 18 | 15 - 7 = 🗌           | 8  |
| 4  | 10 - 8 = 🗌 | 2 | 19 | 15 - 9 = 🗌           | 6  |
| 5  | 11 - 8 = 🗌 | 3 | 20 | 15 - 8 = 🗌           | 7  |
| 6  | 12 - 8 = 🗌 | 4 | 21 | 15 - 7 = 🗌           | 8  |
| 7  | 10 - 7 = 🗌 | 3 | 22 | 15 - 8 = 🗌           | 7  |
| 8  | 11 - 7 = 🗌 | 4 | 23 | 16 - 8 = 🗌           | 8  |
| 9  | 12 - 7 = 🗌 | 5 | 24 | 16 - 7 = 🗌           | 9  |
| 10 | 11 - 9 = 🗌 | 2 | 25 | 16 - 🗆= 9            | 7  |
| 11 | 12 - 9 = 🗌 | 3 | 26 | 16 - 🗆= 8            | 8  |
| 12 | 15 - 9 = 🗌 | 6 | 27 | 16 - 🗆= 7            | 9  |
| 13 | 11 - 8 = 🗌 | 3 | 28 | 16 - 🗆= 9            | 7  |
| 14 | 12 - 8 = 🗌 | 4 | 29 | 16 - 🗆= 15 - 8       | 9  |
| 15 | 15 - 8 = 🗌 | 7 | 30 | □- 8 = 15 - <b>7</b> | 16 |