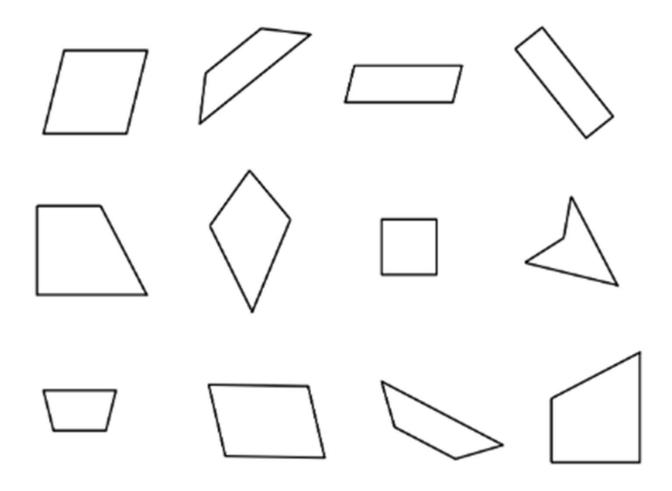

## **Quadrilateral Worksheets**

Put a red cross on each quadrilateral with 4 square corners and two sets of parallel sides. Put a blue cross on each quadrilateral with no corners and no parallel sides. Circle each quadrilateral with one or more sets of parallel sides green.