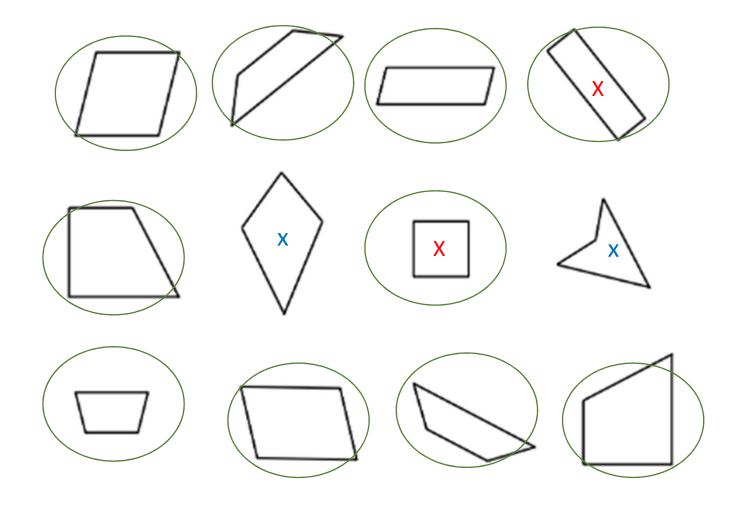

## **Quadrilateral Worksheets**

Put a red cross on each quadrilateral with 4 square corners and two sets of parallel sides. Put a blue cross on each quadrilateral with no corners and no parallel sides. Circle each quadrilateral with one or more sets of parallel sides green.