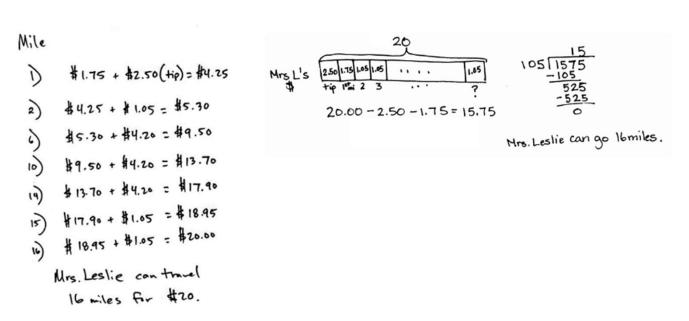

## **Multi-Step Word Problems**

| maiti etop word i rebieme                                                                                                                                                                                                                                                                                                                                                                                        |
|------------------------------------------------------------------------------------------------------------------------------------------------------------------------------------------------------------------------------------------------------------------------------------------------------------------------------------------------------------------------------------------------------------------|
| 1. The Hewitt family is buying carpet for two rooms. The dining room is a square that measures 12 feet on each side. The den is 9 yards by 5 yards. Mrs. Hewitt has budgeted \$2,650 for carpeting both rooms. The green carpet she is considering costs \$42.75 per square yard, and the brown carpet's price is \$4.95 per square foot. What are the ways she can carpet the rooms and stay within her budget? |
|                                                                                                                                                                                                                                                                                                                                                                                                                  |
| 2. AAA Taxi charges \$1.75 for the first mile and \$1.05 for each additional mile. How far could Mrs. Leslie travel for \$20 if she tips the cab driver \$2.50?                                                                                                                                                                                                                                                  |

2. AAA Taxi charges \$1.75 for the first mile and \$1.05 for each additional mile. How far could Mrs. Leslie travel for \$20 if she tips the cab driver \$2.50?