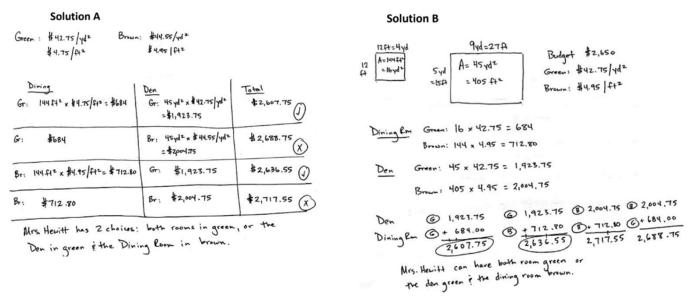

## **Multi-Step Word Problems**

| maiti etop word i rebieme                                                                                                                                                                                                                                                                                                                                                                                        |
|------------------------------------------------------------------------------------------------------------------------------------------------------------------------------------------------------------------------------------------------------------------------------------------------------------------------------------------------------------------------------------------------------------------|
| 1. The Hewitt family is buying carpet for two rooms. The dining room is a square that measures 12 feet on each side. The den is 9 yards by 5 yards. Mrs. Hewitt has budgeted \$2,650 for carpeting both rooms. The green carpet she is considering costs \$42.75 per square yard, and the brown carpet's price is \$4.95 per square foot. What are the ways she can carpet the rooms and stay within her budget? |
|                                                                                                                                                                                                                                                                                                                                                                                                                  |
| 2. AAA Taxi charges \$1.75 for the first mile and \$1.05 for each additional mile. How far could Mrs. Leslie travel for \$20 if she tips the cab driver \$2.50?                                                                                                                                                                                                                                                  |

## **Multi-Step Word Problems**

1. The Hewitt family is buying carpet for two rooms. The dining room is a square that measures 12 feet on each side. The den is 9 yards by 5 yards. Mrs. Hewitt has budgeted \$2,650 for carpeting both rooms. The green carpet she is considering costs \$42.75 per square yard, and the brown carpet's price is \$4.95 per square foot. What are the ways she can carpet the rooms and stay within her budget?

## Solution A

## Solution B

Go to onlinemathlearning.com for more free math resources