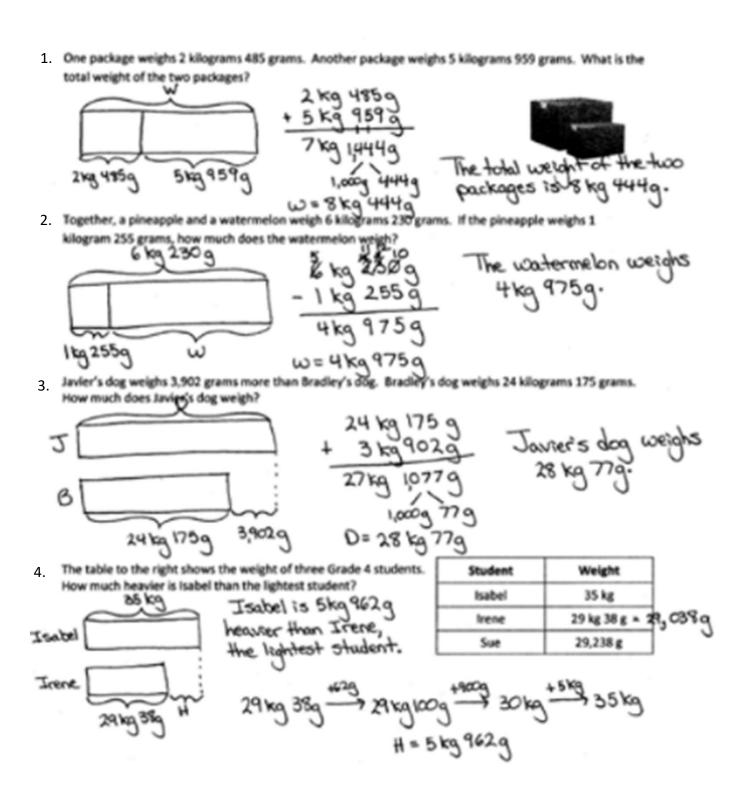

## Metric Mass Worksheets (kg, g)

| 1 | One package weighs   | 2 kilograms | 485 grams.  | Another p   | oackage  | weighs |
|---|----------------------|-------------|-------------|-------------|----------|--------|
| 5 | kilograms 959 grams. | What is the | total weigh | t of the tv | vo packa | iges?  |

2. Together, a pineapple and a watermelon weigh 6 kilograms 230 grams. If the pineapple weighs1 kilogram 255 grams, how much does the watermelon weigh?

3. Javier's dog weighs 3,902 grams more than Bradley's dog. Bradley's dog weighs 24 kilograms 175 grams. How much does Javier's dog weigh?

4. The table to the right shows the weight of three Grade 4 students. How much heavier is Isabel than the lightest student?

| Student | Weight     |  |  |
|---------|------------|--|--|
| Isabel  | 35 kg      |  |  |
| Irene   | 29 kg 38 g |  |  |
| Sue     | 29,238 g   |  |  |