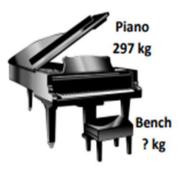

2. The piano weighs 289 kilograms more than the piano bench. How much does the bench weigh?

3. Tank A holds 165 fewer liters of water than Tank B. Tank B holds 400 liters of water. How much water does Tank A hold?

2. The piano weighs 289 kilograms more than the piano bench. How much does the bench weigh?

 Tank A holds 165 fewer liters of water than Tank B. Tank B holds 400 liters of water. How much water does Tank A hold?