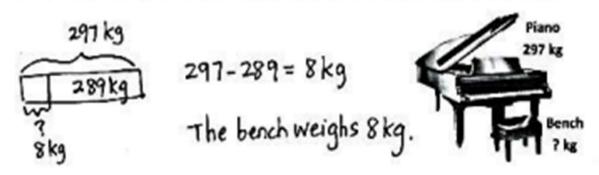

2. The piano weighs 289 kilograms more than the piano bench. How much does the bench weigh?

3. Tank A holds 165 fewer liters of water than Tank B. Tank B holds 400 liters of water. How much water does Tank A hold?

2. The piano weighs 289 kilograms more than the piano bench. How much does the bench weigh?

 Tank A holds 165 fewer liters of water than Tank B. Tank B holds 400 liters of water. How much water does Tank A hold?