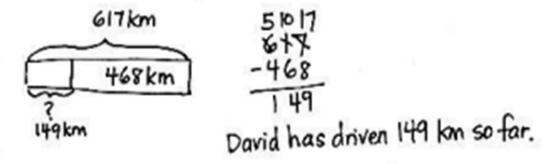

## **Measurement Word Problems Worksheets**

 David is driving from Los Angeles to San Francisco. The total distance is 617 kilometers. He has 468 kilometers left to drive. How many kilometers has he driven so far?

## **Measurement Word Problems Worksheets**

 David drives from Los Angeles to San Francisco. The total distance is 617 kilometers. He has 468 kilometers left to drive. How many kilometers has he driven so far?