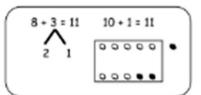

(One Addend is 8)

Solve. Make math drawings using the ten-frame to show how you made ten to solve.

Go to onlinemathlearning.com for more free math resources

(One Addend is 8)

| 4. | Make math drawings using ten-frames to solve. | Circle | the | true number | sentences. |
|----|-----------------------------------------------|--------|-----|-------------|------------|
|    | Weite on V to show number centences that are  |        |     |             |            |

| Write an X to show nu | mber sentences that are not true | •                 |
|-----------------------|----------------------------------|-------------------|
| a. 8 + 4 = 10 + 2     | b. 10 + 6 = 8 + 8                | c. 7 + 8 = 10 + 6 |
|                       |                                  |                   |
| d. 5 + 10 = 5 + 8     | e. 2 + 10 = 8 + 3                | f. 8 + 9 = 10 + 7 |
|                       |                                  |                   |

(One Addend is 8)

Solve. Make math drawings using the ten-frame to show how you made ten to solve.

Go to onlinemathlearning.com for more free math resources

(One Addend is 8)

4. Make math drawings using ten-frames to solve. (Circle) the true number sentences.

Write an X to show number sentences that are not true.

| c. / | ζ+ ε | 3 = | 10 | + 6 | × |
|------|------|-----|----|-----|---|
| 5    | 2    |     |    |     |   |

|  | $\neg$ |
|--|--------|
|  |        |
|  |        |
|  |        |
|  |        |
|  |        |