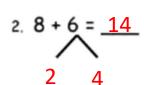

Write an X to show number sentences that are not true.

| c. / | ζ+ ε | 3 = | 10 | + 6 | × |
|------|------|-----|----|-----|---|
| 5    | 2    |     |    |     |   |

|  | $\neg$ |
|--|--------|
|  |        |
|  |        |
|  |        |
|  |        |
|  |        |