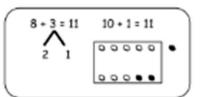

(One Addend is 8)

Solve. Make math drawings using the ten-frame to show how you made ten to solve.

Go to onlinemathlearning.com for more free math resources

(One Addend is 8)

| 4. | Make math drawings using ten-frames to solve. | Circle | the | true number | sentences. |
|----|-----------------------------------------------|--------|-----|-------------|------------|
|    | Weite on V to show number centences that are  |        |     |             |            |

| Write an X to show nu | mber sentences that are not true | •                 |
|-----------------------|----------------------------------|-------------------|
| a. 8 + 4 = 10 + 2     | b. 10 + 6 = 8 + 8                | c. 7 + 8 = 10 + 6 |
|                       |                                  |                   |
| d. 5 + 10 = 5 + 8     | e. 2 + 10 = 8 + 3                | f. 8 + 9 = 10 + 7 |
|                       |                                  |                   |