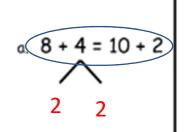

| Write an X to show nu | mber sentences that are not true | •                 |
|-----------------------|----------------------------------|-------------------|
| a. 8 + 4 = 10 + 2     | b. 10 + 6 = 8 + 8                | c. 7 + 8 = 10 + 6 |
|                       |                                  |                   |
| d. 5 + 10 = 5 + 8     | e. 2 + 10 = 8 + 3                | f. 8 + 9 = 10 + 7 |
|                       |                                  |                   |