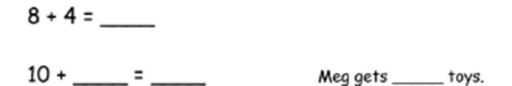

## Make 10 Strategy Worksheets

(One Addend is 8)

Draw, label, and circle to show how you made ten to help you solve.

Write the number sentences you used to solve.

 Meg gets 8 toy animals and 4 toy cars at a party. How many toys does Meg get in all?

John makes 6 baskets in his first basketball game and 8 baskets in his second. How many baskets does he make altogether?

Go to onlinemathlearning.com for more free math resources