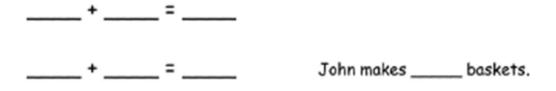

John makes 6 baskets in his first basketball game and 8 baskets in his second. How many baskets does he make altogether?

Go to onlinemathlearning.com for more free math resources