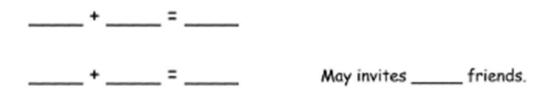

## Make 10 Strategy Worksheets (One Addend is 8)

3. May has a party. She invites 7 girls and 8 boys. How many friends does she invite in all?

4. Alec collects baseball hats. He has 9 Mets hats and 8 Yankees hats. How many hats are in his collection?