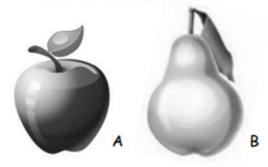

Follow the directions. Complete the sentences.

1. Circle the longer rabbit.

Peter

Floppy

\_\_\_\_\_ is longer than \_\_\_\_\_.

2. Circle the shorter fruit.

\_\_\_ is shorter than \_\_\_\_.

Write the words longer than or shorter than to make the sentences true.

Follow the directions. Complete the sentences.

1. Circle the longer rabbit.

Peter is longer than Floppy

2. Circle the shorter fruit.

A is shorter than B.

Write the words longer than or shorter than to make the sentences true.