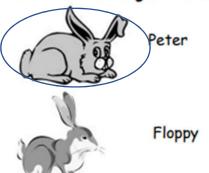

Follow the directions. Complete the sentences.

1. Circle the longer rabbit.

Peter

Floppy

\_\_\_\_\_ is longer than \_\_\_\_\_.

2. Circle the shorter fruit.

\_\_\_ is shorter than \_\_\_\_.

Write the words longer than or shorter than to make the sentences true.

Follow the directions. Complete the sentences.

1. Circle the longer rabbit.

Peter is longer than Floppy

2. Circle the shorter fruit.

A is shorter than B.

Write the words longer than or shorter than to make the sentences true.