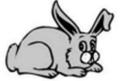

Follow the directions. Complete the sentences.

1. Circle the longer rabbit.

Peter

Floppy

\_\_\_\_\_ is longer than \_\_\_\_\_.

2. Circle the shorter fruit.

\_\_\_ is shorter than \_\_\_\_.

Write the words longer than or shorter than to make the sentences true.

Follow the directions. Complete the sentences.

1. Circle the longer rabbit.

Peter is longer than Floppy

2. Circle the shorter fruit.

A is shorter than B.

Write the words longer than or shorter than to make the sentences true.