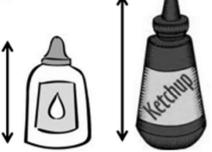

3.

The glue

is \_\_\_\_\_

the ketchup.

4.

ia

the butterfly's wing span.

| 5. | Paintbrush A is _ | Paintbrush B. |
|----|-------------------|---------------|
|----|-------------------|---------------|

3.

The glue

is shorter than

the ketchup.

4.

The dragonfly's wing span

is longer than

the butterfly's wing span.