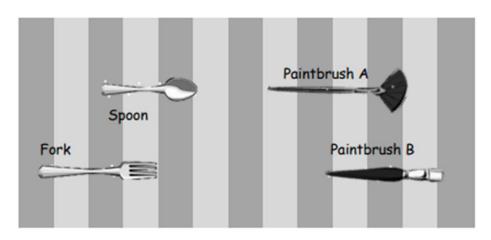

3.

The glue

is \_\_\_\_\_

the ketchup.

4.

ia

the butterfly's wing span.

| 5. | Paintbrush A is _ | Paintbrush B. |
|----|-------------------|---------------|
|----|-------------------|---------------|

- 6. The spoon is \_\_\_\_\_\_ the fork.
- 7. Circle true or false.

The spoon is shorter than Paintbrush B. True or False

| The spectrum of the first control of the or the or |                                                                                |  |  |
|----------------------------------------------------|--------------------------------------------------------------------------------|--|--|
| 8.                                                 | Find 3 objects in your room. Draw them here in order from shortest to longest. |  |  |
|                                                    | Label each object.                                                             |  |  |
|                                                    |                                                                                |  |  |
|                                                    |                                                                                |  |  |
|                                                    |                                                                                |  |  |
|                                                    |                                                                                |  |  |
|                                                    |                                                                                |  |  |
|                                                    |                                                                                |  |  |
|                                                    |                                                                                |  |  |
|                                                    |                                                                                |  |  |
|                                                    |                                                                                |  |  |

3.

The glue

is shorter than

the ketchup.

4.

The dragonfly's wing span

is longer than

the butterfly's wing span.

- longer than 5. Paintbrush A is \_\_ Paintbrush B.
- 6. The spoon is \_\_\_\_\_ shorter than the fork.
- 7. Circle true or false.

The spoon is shorter than Paintbrush B. (True) or False

8. Find 3 objects in your room. Draw them here in order from shortest to longest. Label each object.