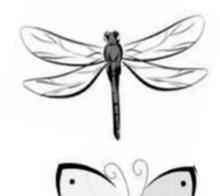

3.

The glue

is \_\_\_\_\_

the ketchup.

4.

ia

the butterfly's wing span.

| 5. | Paintbrush A is _ | Paintbrush B. |
|----|-------------------|---------------|
|----|-------------------|---------------|

3.

The glue

is shorter than

the ketchup.

4.

The dragonfly's wing span

is longer than

the butterfly's wing span.