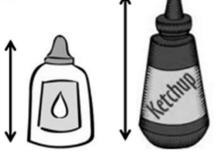

3.

The glue

is \_\_\_\_\_

the ketchup.

4.

ia

the butterfly's wing span.

| 5. | Paintbrush A is _ | Paintbrush B. |
|----|-------------------|---------------|
|----|-------------------|---------------|

3.

The glue

is shorter than

the ketchup.

4.

The dragonfly's wing span

is longer than

the butterfly's wing span.