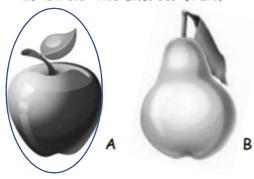

Follow the directions. Complete the sentences.

1. Circle the longer rabbit.

Peter

Floppy

\_\_\_\_\_ is longer than \_\_\_\_\_.

2. Circle the shorter fruit.

\_\_\_ is shorter than \_\_\_\_.

Write the words longer than or shorter than to make the sentences true.

Follow the directions. Complete the sentences.

1. Circle the longer rabbit.

Peter is longer than Floppy

2. Circle the shorter fruit.

A is shorter than B.

Write the words longer than or shorter than to make the sentences true.