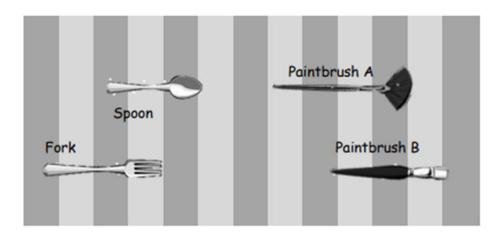

3.

The glue

is \_\_\_\_\_

the ketchup.

4.

ia

the butterfly's wing span.

| 5. | Paintbrush A is _ | Paintbrush B. |
|----|-------------------|---------------|
|----|-------------------|---------------|

- 6. The spoon is \_\_\_\_\_\_ the fork.
- 7. Circle true or false.

The spoon is shorter than Paintbrush B. True or False

| The spectrum of the first control of the or the or |                                                                                |  |  |
|----------------------------------------------------|--------------------------------------------------------------------------------|--|--|
| 8.                                                 | Find 3 objects in your room. Draw them here in order from shortest to longest. |  |  |
|                                                    | Label each object.                                                             |  |  |
|                                                    |                                                                                |  |  |
|                                                    |                                                                                |  |  |
|                                                    |                                                                                |  |  |
|                                                    |                                                                                |  |  |
|                                                    |                                                                                |  |  |
|                                                    |                                                                                |  |  |
|                                                    |                                                                                |  |  |
|                                                    |                                                                                |  |  |
|                                                    |                                                                                |  |  |

3.

The glue

is shorter than

the ketchup.

4.

The dragonfly's wing span

is longer than

the butterfly's wing span.

- longer than 5. Paintbrush A is \_\_ Paintbrush B.
- 6. The spoon is \_\_\_\_\_ shorter than the fork.
- 7. Circle true or false.

The spoon is shorter than Paintbrush B. (True) or False

8. Find 3 objects in your room. Draw them here in order from shortest to longest. Label each object.