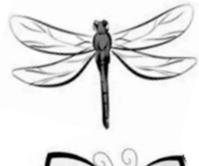

3.

The glue

is \_\_\_\_\_

the ketchup.

4.

ia

the butterfly's wing span.

| 5. | Paintbrush A is _ | Paintbrush B. |
|----|-------------------|---------------|
|----|-------------------|---------------|

3.

The glue

is shorter than

the ketchup.

4.

The dragonfly's wing span

is longer than

the butterfly's wing span.