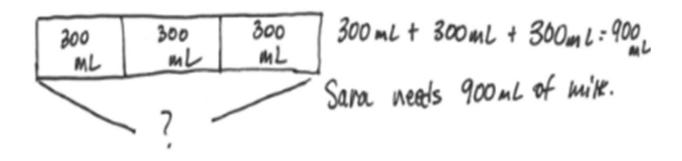

## Liquid Volume Worksheets (liters, milliliters)

| A recipe requires 300 milliliters of milk. Sara decides to triple the recipe for dinner. How many milliliters of milk does she need to cook dinner? |
|-----------------------------------------------------------------------------------------------------------------------------------------------------|
|                                                                                                                                                     |
|                                                                                                                                                     |
|                                                                                                                                                     |
| Marian pours a full container of water equally into buckets. Each bucket has a capacity of 4 liters. After                                          |
| filling 3 buckets, she still has 2 liters left in her container. What is the capacity of her container?                                             |
| filling 3 buckets, she still has 2 liters left in her container. What is the capacity of her container?                                             |
| filling 3 buckets, she still has 2 liters left in her container. What is the capacity of her container?                                             |
| filling 3 buckets, she still has 2 liters left in her container. What is the capacity of her container?                                             |

## Liquid Volume Worksheets (liters, milliliters)

A recipe requires 300 milliliters of milk. Sara decides to triple the recipe for dinner. How many milliliters of milk does she need to cook dinner?

Marian pours a full container of water equally into buckets. Each bucket has a capacity of 4 liters. After filling 3 buckets, she still has 2 liters left in her container. What is the capacity of her container?