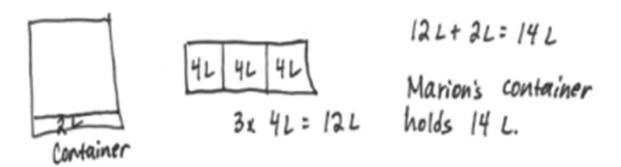

## Liquid Volume Worksheets (liters, milliliters)

| A recipe requires 300 milliliters of milk. Sara decides to triple the recipe for dinner. How many milliliters of milk does she need to cook dinner? |
|-----------------------------------------------------------------------------------------------------------------------------------------------------|
|                                                                                                                                                     |
|                                                                                                                                                     |
|                                                                                                                                                     |
| Marian pours a full container of water equally into buckets. Each bucket has a capacity of 4 liters. After                                          |
| filling 3 buckets, she still has 2 liters left in her container. What is the capacity of her container?                                             |
| filling 3 buckets, she still has 2 liters left in her container. What is the capacity of her container?                                             |
| filling 3 buckets, she still has 2 liters left in her container. What is the capacity of her container?                                             |
| filling 3 buckets, she still has 2 liters left in her container. What is the capacity of her container?                                             |

## Liquid Volume Worksheets (liters, milliliters)

A recipe requires 300 milliliters of milk. Sara decides to triple the recipe for dinner. How many milliliters of milk does she need to cook dinner?

Marian pours a full container of water equally into buckets. Each bucket has a capacity of 4 liters. After filling 3 buckets, she still has 2 liters left in her container. What is the capacity of her container?