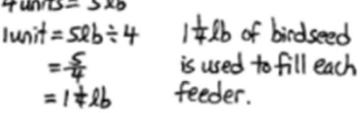

Five pounds of birdseed is used to fill 4 identical bird feeders.

- a. What fraction of the birdseed will be needed to fill each feeder?
- b. How many pounds of birdseed are used to fill each feeder? Draw a tape diagram to show your thinking.

There are 4 identical bird freders, so 4 of the birdered will be neared to fill each feeder.

b. How many pounds of birdseed is used to fill each feeder? Draw a tape diagram to show your thinking. 52b

=£

=1+16

c. How many ounces of birdseed are used to fill three birdfeeders?

Go to onlinemathlearning.com for more free math resources