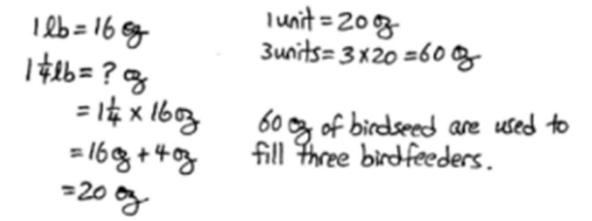

c. How many ounces of birdseed are used to fill three bird feeders?

Go to <u>onlinemathlearning.com</u> for more free math resources

=1+16

c. How many ounces of birdseed are used to fill three birdfeeders?

Go to onlinemathlearning.com for more free math resources