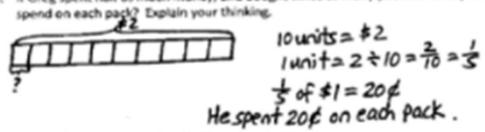

## **Fractions as Division Worksheets**

Greg spent \$4 on 5 packs of sport cards.

- a. How much did Greg spend on each pack?
- b. If Greg spent half as much money and bought twice as many packs of cards, how much did he spend on each pack? Explain your thinking.