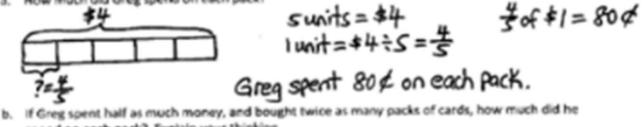

## **Fractions as Division Worksheets**

Greg spent \$4 on 5 packs of sport cards.

- a. How much did Greg spend on each pack?
- b. If Greg spent half as much money and bought twice as many packs of cards, how much did he spend on each pack? Explain your thinking.

## Fractions as Division Worksheets

Greg spent \$4 on 5 packs of sport cards.

a. How much did Greg spend on each pack?

5 pounds of birdseed is used to fill 4 identical bird feeders.

a. What fraction of the birdseed will be needed to fill each feeder?