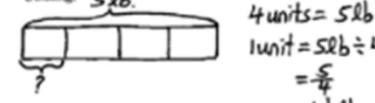

Five pounds of birdseed is used to fill 4 identical bird feeders.

- a. What fraction of the birdseed will be needed to fill each feeder?
- b. How many pounds of birdseed are used to fill each feeder? Draw a tape diagram to show your thinking.

## Fractions as Division Worksheets

Greg spent \$4 on 5 packs of sport cards.

a. How much did Greg spend on each pack?

5 pounds of birdseed is used to fill 4 identical bird feeders.

a. What fraction of the birdseed will be needed to fill each feeder?

There are 4 identical bird freders, so 4 of the birdered will be neared to fill each feeder.

b. How many pounds of birdseed is used to fill each feeder? Draw a tape diagram to show your thinking. 52b

=£