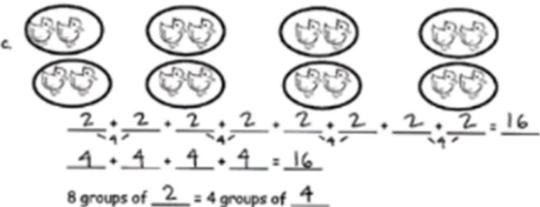

4 groups of \_\_\_\_ = 2 groups of \_\_\_\_

8 groups of \_\_\_\_ = 4 groups of \_\_\_\_

Go to onlinemathlearning.com for more free math resources

\_\_+\_\_+\_\_=\_