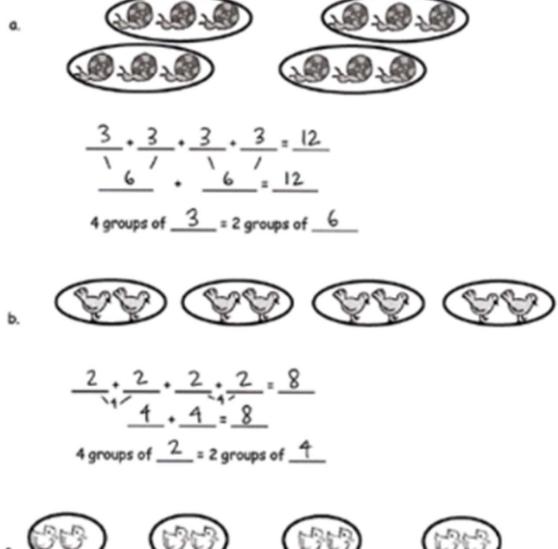

## **Equal Groups Worksheets**

1. Write a repeated addition equation to match the picture. Then, group the addends into pairs to show a more efficient way to add.

4 groups of \_\_\_\_\_ = 2 groups of \_\_\_\_\_

## **Equal Groups Worksheets**

Write a repeated addition equation to match the picture. Then, group the addends
into pairs to show a more efficient way to add.

Go to <u>onlinemathlearning.com</u> for more free math resources