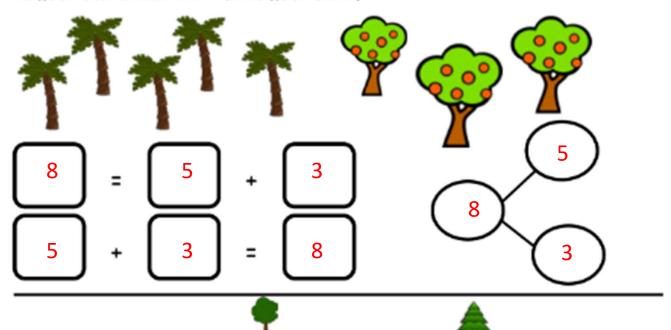

## **Decompose/Compose 8 Worksheets**

Date

Name

| *                                                                                                             |
|---------------------------------------------------------------------------------------------------------------|
| There are 8 trees. 5 are palm trees, and 3 are apple trees. Fill in the number sentences and the number bond. |
| **************************************                                                                        |
|                                                                                                               |
|                                                                                                               |
| •                                                                                                             |

## **Decompose/Compose 8 Worksheets**

| Name |   | Date |  |
|------|---|------|--|
|      | ~ |      |  |

There are 8 trees. 5 are palm trees, and 3 are apple trees. Fill in the number sentences and the number bond.