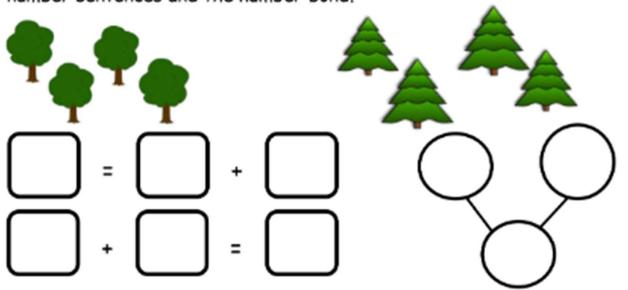

There are 8 trees. 4 are oak trees, and 4 are spruce trees. Fill in the number sentences and the number bond.

Go to onlinemathlearning.com for more free math resources