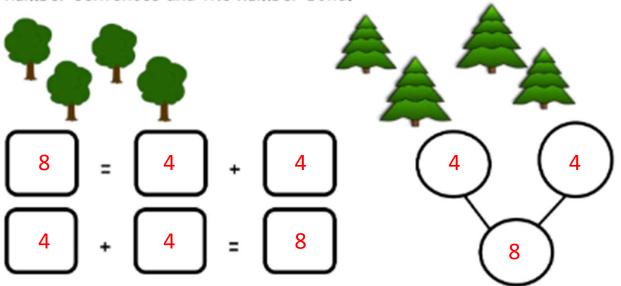

There are 8 trees. 4 are oak trees, and 4 are spruce trees. Fill in the number sentences and the number bond.

Go to onlinemathlearning.com for more free math resources