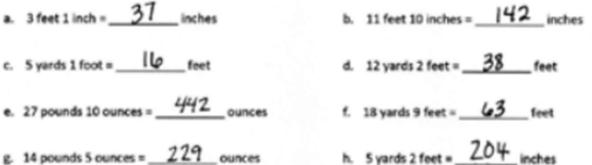

The rule for converting feet to inches is

2. Solve.

a.

- a. 3 feet 1 inch = \_\_\_\_\_ inches
- c. 5 yards 1 foot = \_\_\_\_\_ feet
- e. 27 pounds 10 ounces = \_\_\_\_\_ ounces
- g. 14 pounds 5 ounces = \_\_\_\_\_ ounces

| Yards | Feet |
|-------|------|
| 1     |      |
| 2     |      |
| 4     |      |
| 10    |      |
| 14    |      |

.

The rule for converting yards to feet is

b. 11 feet 10 inches = \_\_\_\_\_ inches

- d. 12 yards 2 feet = \_\_\_\_\_ feet
- f. 18 yards 9 feet = \_\_\_\_\_ feet
- h. 5 yards 2 feet = \_\_\_\_\_ inches

- 2. Solve.
  - a. 3 feet 1 inch = <u>37</u> inches
  - c. 5 yards 1 foot = 16 feet

  - g. 14 pounds 5 ounces = 229 ounces

| Yards | Feet |
|-------|------|
| 1     | 3    |
| 2     | 6    |
| 4     | 12   |
| 10    | 30   |
| 14    | 42   |