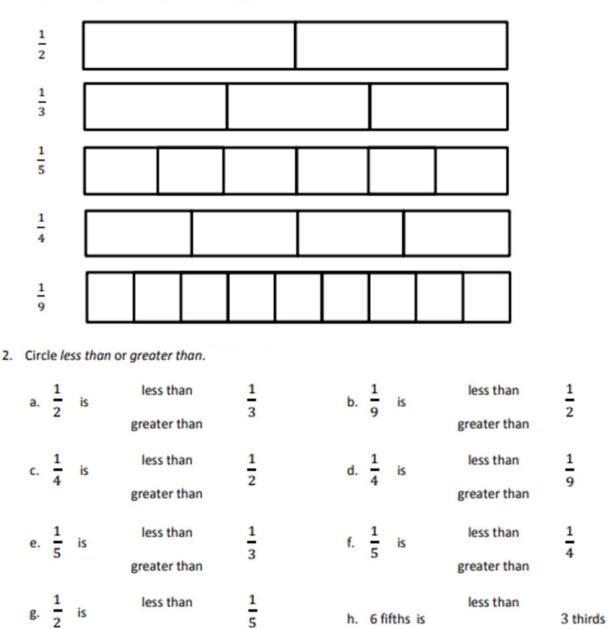

## Fraction Worksheets (Compare Unit Fractions)

Name \_\_\_\_\_ Date \_\_\_\_\_

 Each fraction strip is 1 whole. All the fraction strips are equal in length. Color one fractional unit in each strip. Then answer the questions below.

Go to onlinemathlearning.com for more free math resources

greater than

greater than