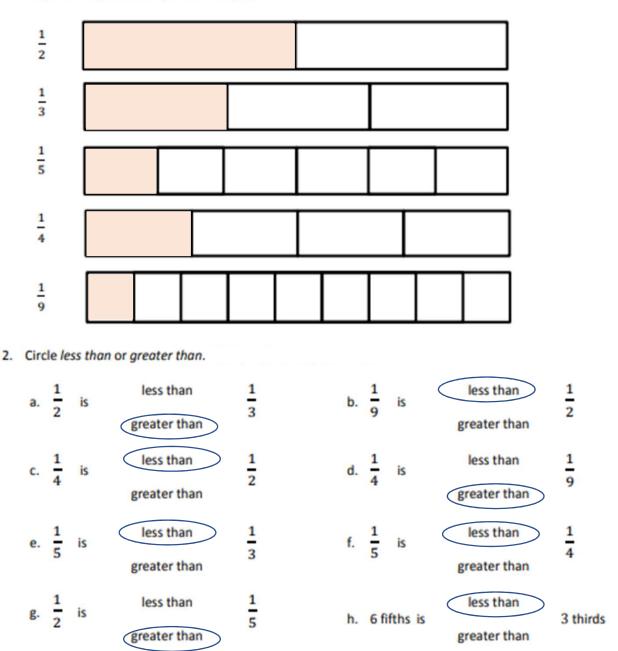

## Fraction Worksheets (Compare Unit Fractions)

Name \_\_\_\_\_ Date \_\_\_\_

 Each fraction strip is 1 whole. All the fraction strips are equal in length. Color one fractional unit in each strip. Then answer the questions below.

Go to onlinemathlearning.com for more free math resources