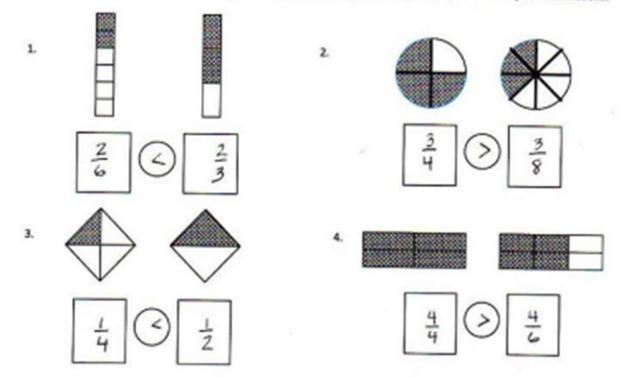

## Fraction Worksheets (Compare Fractions with the Same Numerator)

Directions: Identify the fraction of the figure shaded in each model and use the >, <, or = to compare the fractions.

Directions: Partition each number line into the units labeled on the left. Then, use the number lines to compare the fractions.