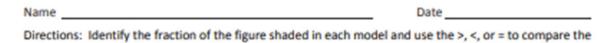

## Fraction Worksheets (Compare Fractions with the Same Numerator)

Directions: Identify the fraction of the figure shaded in each model and use the >, <, or = to compare the fractions.

Directions: Partition each number line into the units labeled on the left. Then, use the number lines to compare the fractions.