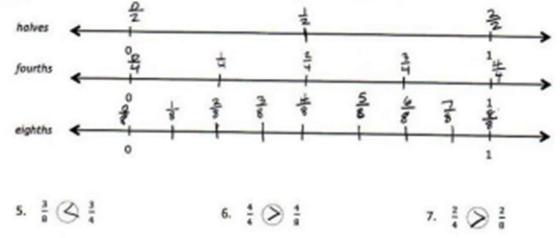

## Fraction Worksheets (Compare Fractions with the Same Numerator)

Directions: Partition each number line into the units labeled on the left. Then, use the number lines to compare the fractions.

Go to onlinemathlearning.com for more free math resources

## Fraction Worksheets (Compare Fractions with the Same Numerator)

Directions: Identify the fraction of the figure shaded in each model and use the >, <, or = to compare the fractions.

Directions: Partition each number line into the units labeled on the left. Then, use the number lines to compare the fractions.

## Go to onlinemathlearning.com for more free math resources