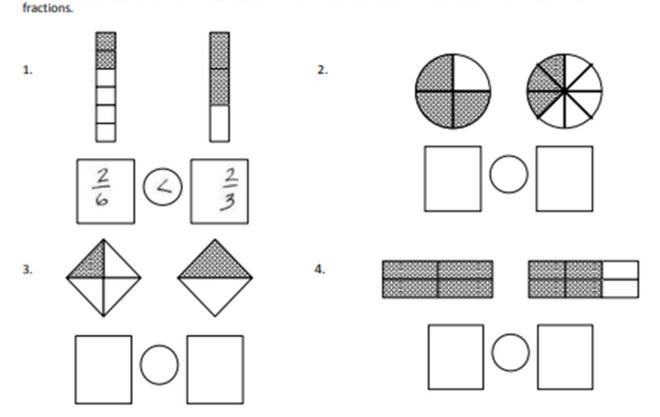

## Fraction Worksheets (Compare Fractions with the Same Numerator)

Directions: Partition each number line into the units labeled on the left. Then, use the number lines to compare the fractions.

Go to onlinemathlearning.com for more free math resources