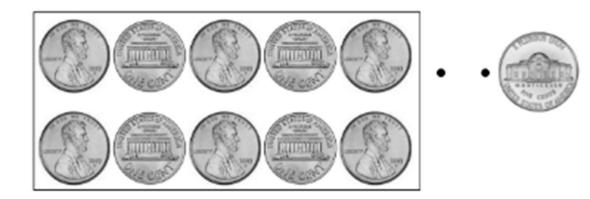

Match the pennies to the coin with the same value.

α,

b.

Ben has 10 cents. He has 1 nickel. Draw more coin(s) to show what other coin(s) he might have.

Go to onlinemathlearning.com for more free math resources