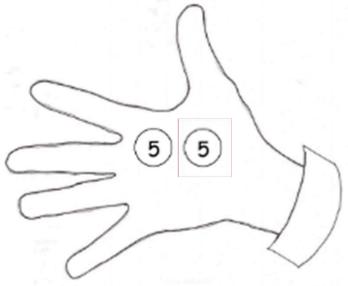

Match the pennies to the coin with the same value.

α,

b.

Ben has 10 cents. He has 1 nickel. Draw more coin(s) to show what other coin(s) he might have.

Go to onlinemathlearning.com for more free math resources

Ben has 10 cents. He has 1 nickel. Draw more coin(s) to show what other coin(s) he might have.

Go to onlinemathlearning.com for more free math resources