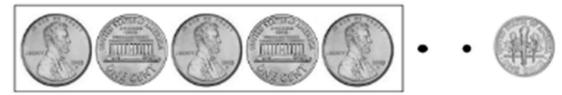

Match the pennies to the coin with the same value.

α,

b.

Ben has 10 cents. He has 1 nickel. Draw more coin(s) to show what other coin(s) he might have.

Go to onlinemathlearning.com for more free math resources