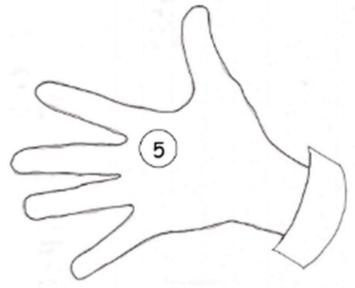

Match the pennies to the coin with the same value.

α,

b.

Ben has 10 cents. He has 1 nickel. Draw more coin(s) to show what other coin(s) he might have.

Go to onlinemathlearning.com for more free math resources

Ben has 10 cents. He has 1 nickel. Draw more coin(s) to show what other coin(s) he might have.

Go to onlinemathlearning.com for more free math resources