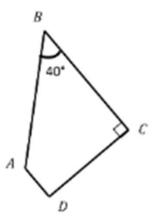

## **Quadrilaterals Worksheets**

Fill in the blanks.

a. ABCD is a trapezoid. Find the measurements listed below.

What other names does this figure have?

RECT is a rectangle. Find the measurements listed below.

## **Quadrilaterals Worksheets**

Fill in the blanks.

 ABCD is a trapezoid. Find the measurements listed below.

What other names does this figure have?