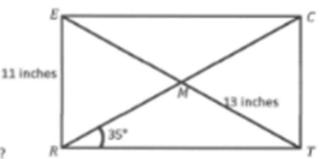

## **Quadrilaterals Worksheets**

Fill in the blanks.

a. ABCD is a trapezoid. Find the measurements listed below.

What other names does this figure have?

RECT is a rectangle. Find the measurements listed below.

## Quadrilateral

b. RECT is a rectangle. Find the measurements listed below.

What other names does this figure have?

rancineogram

PARL is a parallelogram. Find the measurements listed below.

What other names does this figure have?