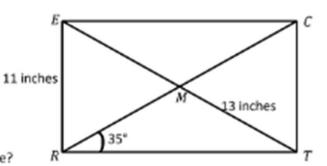

## **Quadrilaterals Worksheets**

Fill in the blanks.

a. ABCD is a trapezoid. Find the measurements listed below.

What other names does this figure have?

RECT is a rectangle. Find the measurements listed below.

## Quadrilateral

b. RECT is a rectangle. Find the measurements listed below.

What other names does this figure have?

rancineogram

PARL is a parallelogram. Find the measurements listed below.

What other names does this figure have?