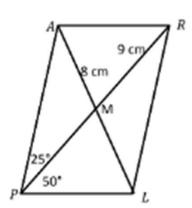

What other names does this figure have?

c. PARL is a parallelogram. Find the measurements listed below.

What other names does this figure have?

Go to onlinemathlearning.com for more free math resources

## Quadrilateral

b. RECT is a rectangle. Find the measurements listed below.

What other names does this figure have?

rancineogram

PARL is a parallelogram. Find the measurements listed below.

What other names does this figure have?