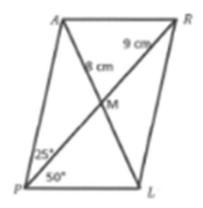

What other names does this figure have?

c. PARL is a parallelogram. Find the measurements listed below.

What other names does this figure have?

Go to onlinemathlearning.com for more free math resources

## Quadrilateral

b. RECT is a rectangle. Find the measurements listed below.

What other names does this figure have?

rancineogram

PARL is a parallelogram. Find the measurements listed below.

What other names does this figure have?