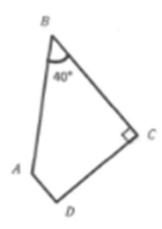

## **Quadrilaterals Worksheets**

Fill in the blanks.

a. ABCD is a trapezoid. Find the measurements listed below.

What other names does this figure have?

RECT is a rectangle. Find the measurements listed below.

## **Quadrilaterals Worksheets**

Fill in the blanks.

 ABCD is a trapezoid. Find the measurements listed below.

What other names does this figure have?