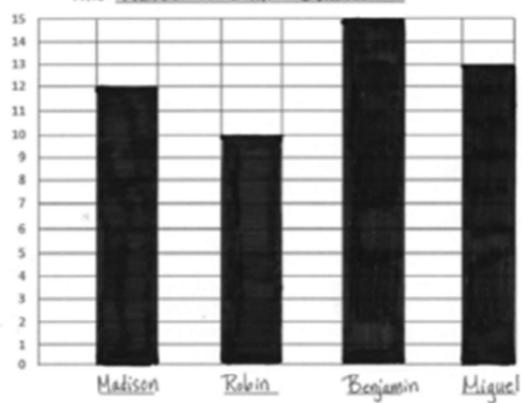

## Number of Dimes Donated

| Madison | Robin | Benjamin | Miguel |
|---------|-------|----------|--------|
| 12      | 10    | 15       | 13     |

Title: Number of Dimes Donated

- a. How many more dimes did Miguel donate than Robin? 3
  13-10 = 3
- b. How many fewer dimes did Madison donate than Robin and Benjamin? 13
- c. How many more dimes are needed for Miguel to donate the same as Benjamin and Madison? 14 + 12 = 27 + 27 13 = 14
- d. How many dimes were donated? 50 12+10+15+13=-

22 + 28=\_ 30+20=50