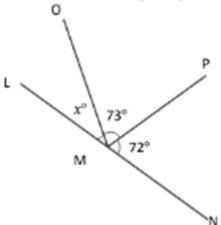

## **Geometry Worksheets** (Adjacent Angles)

 Solve for the measurement of ∠USW. ∠RST is a straight angle.

Solve for the measurement of ∠OML.
∠LMN is a straight angle.

In the following figure, DEFH is a rectangle. Without using a protractor, determine the measurement of
 ∠GEF. Write an equation that could be used to solve the problem.

## **Geometry Worksheets** (Adjacent Angles)

 Solve for the measurement of ∠USW. ∠RST is a straight angle.

Solve for the measurement of ∠OML.
∠LMN is a straight angle.

$$x^{\circ} + 73^{\circ} + 72^{\circ} = 180^{\circ}$$
  
 $x = 35^{\circ}$ 