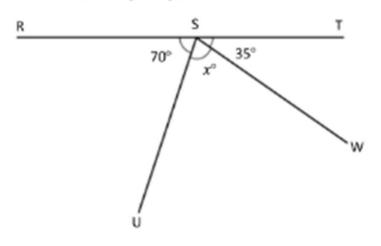

## **Geometry Worksheets** (Adjacent Angles)

 Solve for the measurement of ∠USW. ∠RST is a straight angle.

Solve for the measurement of ∠OML.
∠LMN is a straight angle.

In the following figure, DEFH is a rectangle. Without using a protractor, determine the measurement of
 ∠GEF. Write an equation that could be used to solve the problem.

## **Geometry Worksheets** (Adjacent Angles)

 Solve for the measurement of ∠USW. ∠RST is a straight angle.

Solve for the measurement of ∠OML.
∠LMN is a straight angle.

$$x^{\circ} + 73^{\circ} + 72^{\circ} = 180^{\circ}$$
  
 $x = 35^{\circ}$ 