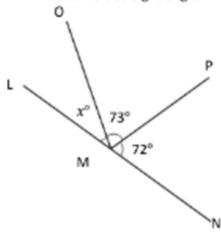

## **Geometry Worksheets** (Adjacent Angles)

 Solve for the measurement of ∠USW. ∠RST is a straight angle.

Solve for the measurement of ∠OML.
∠LMN is a straight angle.

In the following figure, DEFH is a rectangle. Without using a protractor, determine the measurement of
 ∠GEF. Write an equation that could be used to solve the problem.

## **Geometry Worksheets** (Adjacent Angles)

 Solve for the measurement of ∠USW. ∠RST is a straight angle.

Solve for the measurement of ∠OML.
∠LMN is a straight angle.

$$x^{\circ} + 73^{\circ} + 72^{\circ} = 180^{\circ}$$
  
 $x = 35^{\circ}$ 