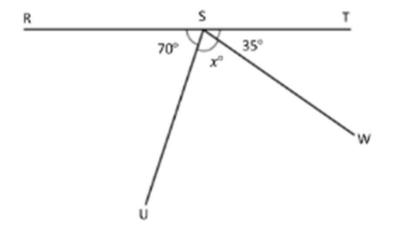

## **Geometry Worksheets** (Adjacent Angles)

 Solve for the measurement of ∠USW. ∠RST is a straight angle.

Solve for the measurement of ∠OML.
∠LMN is a straight angle.

In the following figure, DEFH is a rectangle. Without using a protractor, determine the measurement of
 ∠GEF. Write an equation that could be used to solve the problem.

## **Geometry Worksheets** (Adjacent Angles)

 Solve for the measurement of ∠USW. ∠RST is a straight angle.

Solve for the measurement of ∠OML.
∠LMN is a straight angle.

$$x^{\circ} + 73^{\circ} + 72^{\circ} = 180^{\circ}$$
  
 $x = 35^{\circ}$ 