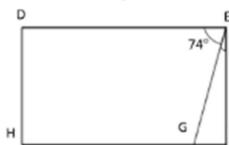

## **Geometry Worksheets** (Adjacent Angles)

 Solve for the measurement of ∠USW. ∠RST is a straight angle.

Solve for the measurement of ∠OML.
∠LMN is a straight angle.

In the following figure, DEFH is a rectangle. Without using a protractor, determine the measurement of
 ∠GEF. Write an equation that could be used to solve the problem.

In the following figure, DEFH is a rectangle. Without using a protractor, determine the measurement of
 ∠GEF. Write an equation that could be used to solve the problem.