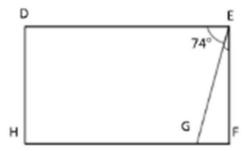

## **Geometry Worksheets** (Adjacent Angles)

 Solve for the measurement of ∠USW. ∠RST is a straight angle.

Solve for the measurement of ∠OML.
∠LMN is a straight angle.

In the following figure, DEFH is a rectangle. Without using a protractor, determine the measurement of
 ∠GEF. Write an equation that could be used to solve the problem.

In the following figure, DEFH is a rectangle. Without using a protractor, determine the measurement of
 ∠GEF. Write an equation that could be used to solve the problem.