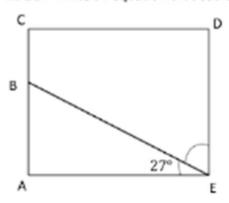

## **Geometry Worksheets** (Adjacent Angles)

Solve for the measurement of ∠TRU.
 ∠QRS is a straight angle.

Solve for the measurement of ∠ZYV.
 ∠XYZ is a straight angle.

In the following figure, ACDE is a rectangle. Without using a protractor, determine the measurement of
∠DEB. Write an equation that could be used to solve the problem.

## **Geometry Worksheets** (Adjacent Angles)

 Solve for the measurement of ∠TRU. ∠QRS is a straight angle.

Solve for the measurement of ∠ZYV.
 ∠XYZ is a straight angle.

108° / x° = 180° x° = 12° x

 In the following figure, ACDE is a rectangle. Without using a protractor, determine the measurement of ∠DEB. Write an equation that could be used to solve the problem.