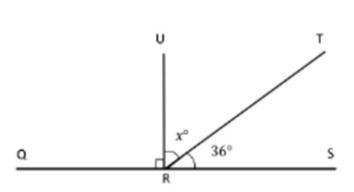

## **Geometry Worksheets** (Adjacent Angles)

Solve for the measurement of ∠TRU.
 ∠QRS is a straight angle.

Solve for the measurement of ∠ZYV.
 ∠XYZ is a straight angle.

In the following figure, ACDE is a rectangle. Without using a protractor, determine the measurement of
∠DEB. Write an equation that could be used to solve the problem.

## **Geometry Worksheets** (Adjacent Angles)

 Solve for the measurement of ∠TRU. ∠QRS is a straight angle.

Solve for the measurement of ∠ZYV.
 ∠XYZ is a straight angle.

108° / x° = 180° x° = 12° x

 In the following figure, ACDE is a rectangle. Without using a protractor, determine the measurement of ∠DEB. Write an equation that could be used to solve the problem.