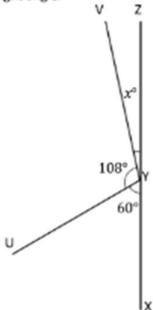

## **Geometry Worksheets** (Adjacent Angles)

Solve for the measurement of ∠TRU.
 ∠QRS is a straight angle.

Solve for the measurement of ∠ZYV.
 ∠XYZ is a straight angle.

In the following figure, ACDE is a rectangle. Without using a protractor, determine the measurement of
∠DEB. Write an equation that could be used to solve the problem.

## **Geometry Worksheets** (Adjacent Angles)

 Solve for the measurement of ∠TRU. ∠QRS is a straight angle.

Solve for the measurement of ∠ZYV.
 ∠XYZ is a straight angle.

108° / x° = 180° x° = 12° x

 In the following figure, ACDE is a rectangle. Without using a protractor, determine the measurement of ∠DEB. Write an equation that could be used to solve the problem.