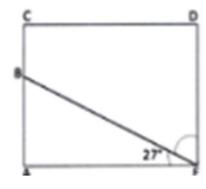

## **Geometry Worksheets** (Adjacent Angles)

Solve for the measurement of ∠TRU.
 ∠QRS is a straight angle.

Solve for the measurement of ∠ZYV.
 ∠XYZ is a straight angle.

In the following figure, ACDE is a rectangle. Without using a protractor, determine the measurement of
∠DEB. Write an equation that could be used to solve the problem.

## **Geometry Worksheets** (Adjacent Angles)

 Solve for the measurement of ∠TRU. ∠QRS is a straight angle.

Solve for the measurement of ∠ZYV.
 ∠XYZ is a straight angle.

108° / x° = 180° x° = 12° x

 In the following figure, ACDE is a rectangle. Without using a protractor, determine the measurement of ∠DEB. Write an equation that could be used to solve the problem.