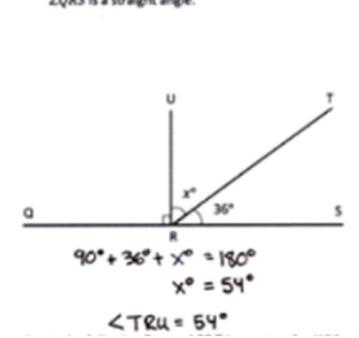

## **Geometry Worksheets** (Adjacent Angles)

Solve for the measurement of ∠TRU.
 ∠QRS is a straight angle.

Solve for the measurement of ∠ZYV.
 ∠XYZ is a straight angle.

In the following figure, ACDE is a rectangle. Without using a protractor, determine the measurement of
∠DEB. Write an equation that could be used to solve the problem.

## **Geometry Worksheets** (Adjacent Angles)

 Solve for the measurement of ∠TRU. ∠QRS is a straight angle.

Solve for the measurement of ∠ZYV.
 ∠XYZ is a straight angle.

108° / x° = 180° x° = 12° x

 In the following figure, ACDE is a rectangle. Without using a protractor, determine the measurement of ∠DEB. Write an equation that could be used to solve the problem.