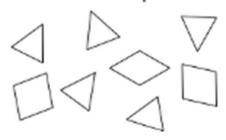

## **Addition to 8 Worksheets**

| Name                                                      | Date                                                  |
|-----------------------------------------------------------|-------------------------------------------------------|
| Fill in the number sentences.                             |                                                       |
| There are 8 fish. There are 4 str                         | riped fish and 4 goldfish.                            |
|                                                           |                                                       |
| There are 8 shapes. There are 5 triangles and 3 diamonds. |                                                       |
|                                                           |                                                       |
| M 7 1                                                     | _ + _ = _                                             |
| MIS                                                       | There are 6 stars and 2 moons.<br>There are 8 shapes. |
|                                                           | + = =                                                 |
|                                                           |                                                       |

## **Addition to 8 Worksheets**

Name \_\_\_\_\_ Date \_\_\_\_\_

Fill in the number sentences.

There are 8 fish. There are 4 striped fish and 4 goldfish.

There are 8 shapes. There are 5 triangles and 3 diamonds.