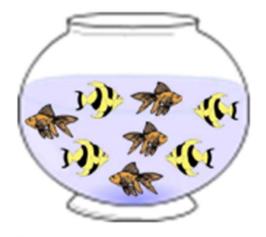

## **Addition to 8 Worksheets**

| Name                                                      | Date                                                  |
|-----------------------------------------------------------|-------------------------------------------------------|
| Fill in the number sentences.                             |                                                       |
| There are 8 fish. There are 4 str                         | riped fish and 4 goldfish.                            |
|                                                           |                                                       |
| There are 8 shapes. There are 5 triangles and 3 diamonds. |                                                       |
|                                                           |                                                       |
| M 7 1                                                     | _ + _ = _                                             |
| MIS                                                       | There are 6 stars and 2 moons.<br>There are 8 shapes. |
|                                                           | + = =                                                 |
|                                                           |                                                       |

## **Addition to 8 Worksheets**

Name \_\_\_\_\_ Date \_\_\_\_\_

Fill in the number sentences.

There are 8 fish. There are 4 striped fish and 4 goldfish.

There are 8 shapes. There are 5 triangles and 3 diamonds.