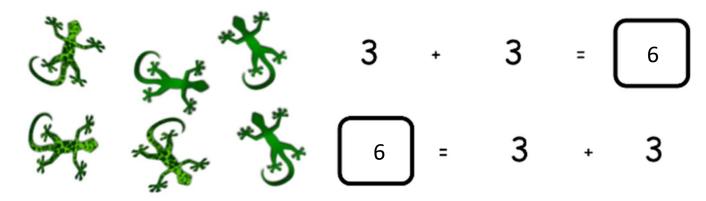

## **Addition to 6 Worksheets**

| Name _                        |              |              |            | _ 0        | ate     |        |   |  |
|-------------------------------|--------------|--------------|------------|------------|---------|--------|---|--|
| Fill in the number sentences. |              |              |            |            |         |        |   |  |
| 3 geckos ho<br>6 geckos.      | ive black sp | ots, and 3 g | geckos hav | ve no spo  | ts. The | re are |   |  |
| A.                            | 34           | ***          | 3          | +          | 3       | = (    |   |  |
| \$ <del>*</del>               |              | ***          |            | =          | 3       | +      | 3 |  |
| Thoma and 6                   | conc on the  | nood 2 co    | no ana hia | and A as   | a cmall |        | _ |  |
| There are 6                   | cars on the  | road, 2 ca   | is are big | , and 4 ar | and     |        |   |  |

## **Addition to 6 Worksheets**

| Nama | Note |
|------|------|
| Name | Date |

Fill in the number sentences.

3 geckos have black spots, and 3 geckos have no spots. There are 6 geckos.

There are 6 cars on the road. 2 cars are big, and 4 are small.