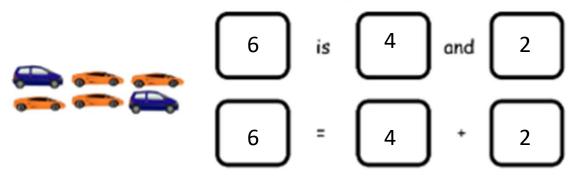

## **Addition to 6 Worksheets**

| Name _                        |              |              |            | _ 0        | ate     |        |   |  |
|-------------------------------|--------------|--------------|------------|------------|---------|--------|---|--|
| Fill in the number sentences. |              |              |            |            |         |        |   |  |
| 3 geckos ho<br>6 geckos.      | ive black sp | ots, and 3 g | geckos hav | ve no spo  | ts. The | re are |   |  |
| A.                            | 34           | ***          | 3          | +          | 3       | = (    |   |  |
| \$ <del>*</del>               |              | ***          |            | =          | 3       | +      | 3 |  |
| Thoma and 6                   | conc on the  | nood 2 co    | no ana hia | and A as   | a cmall |        | _ |  |
| There are 6                   | cars on the  | road, 2 ca   | is are big | , and 4 ar | and     |        |   |  |

## **Addition to 6 Worksheets**

| Nama | Note |
|------|------|
| Name | Date |

Fill in the number sentences.

3 geckos have black spots, and 3 geckos have no spots. There are 6 geckos.

There are 6 cars on the road. 2 cars are big, and 4 are small.