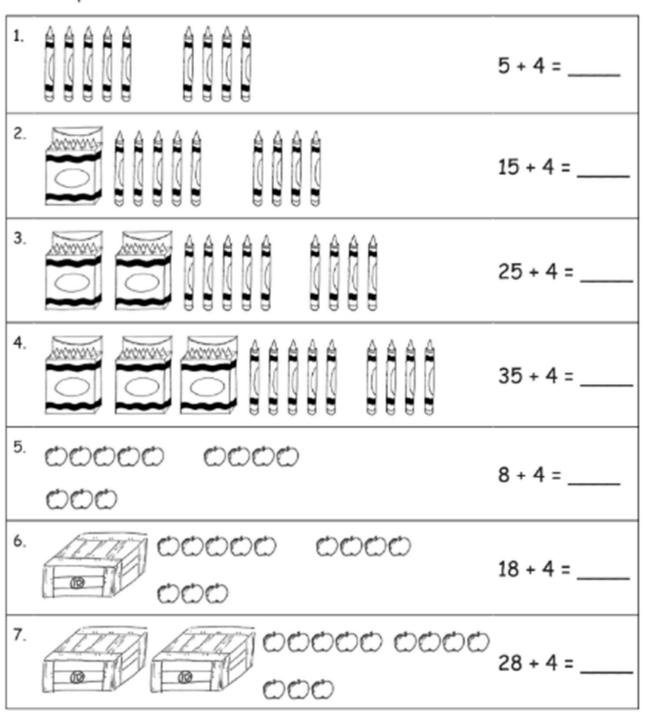

#### Solve the problems.

Use the first number sentence in each set to help you solve the other problems.

8.

b. 15 + 2 = \_\_\_\_

c. 25 + 2 = \_\_\_\_

d. 35 + 2 = \_\_\_\_

9.

b. 15 + 5 = \_\_\_\_

c. 25 + 5 = \_\_\_\_

d. 35 + 5 = \_\_\_\_

10.

b. 12 + 7 = \_\_\_\_

c. 22 + 7 = \_\_\_\_

11.

b. 17 + 4 =

c. 27 + 4 = \_\_\_\_

12.

ь. 18 + 7 = \_\_\_\_

c. 28 + 7 = \_\_\_\_

13.

b. 13 + 9 = \_\_\_\_

c. 23 + 9 = \_\_\_\_

Solve the problems. Show the 1-digit addition sentence that helped you solve.

14. 24 + 5 = \_\_\_\_\_

15. 24 + 7 = \_\_\_\_

Go to onlinemathlearning.com for more free math resources