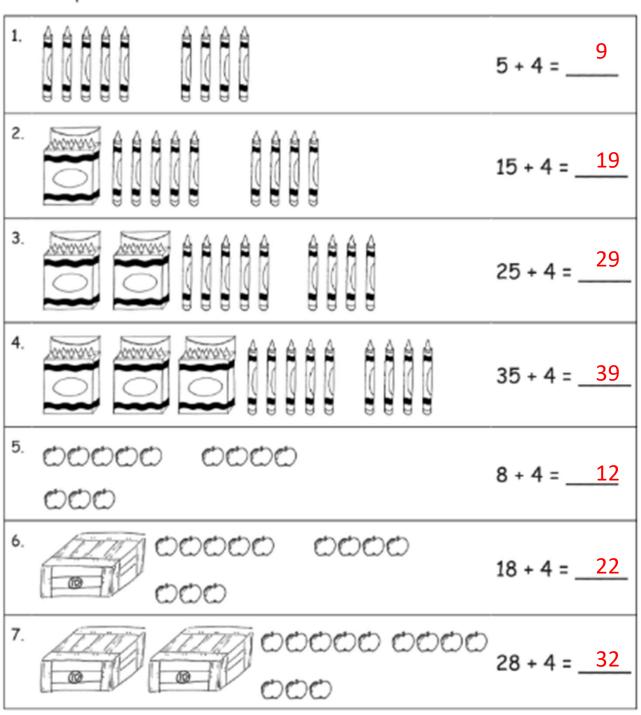

#### Solve the problems.

Use the first number sentence in each set to help you solve the other problems.

8.

b. 15 + 2 = 17

c. 25 + 2 = 27

d. 35 + 2 = <u>37</u>

9.

b. 15 + 5 = 20

c. 25 + 5 = 30

d. 35 + 5 = 40

10.

b. 12 + 7 = 19

c. 22 + 7 = 29

11.

b. 17 + 4 = 21

c. 27 + 4 = 31

12.

b. 18 + 7 = \_\_\_25

c. 28 + 7 = 35

13.

b. 13 + 9 = 22

c. 23 + 9 = 32

Solve the problems. Show the 1-digit addition sentence that helped you solve.

14. 24 + 5 = 29

4 + 5 = 9

15. 24 + 7 = <u>31</u>

4 + 7 = 11